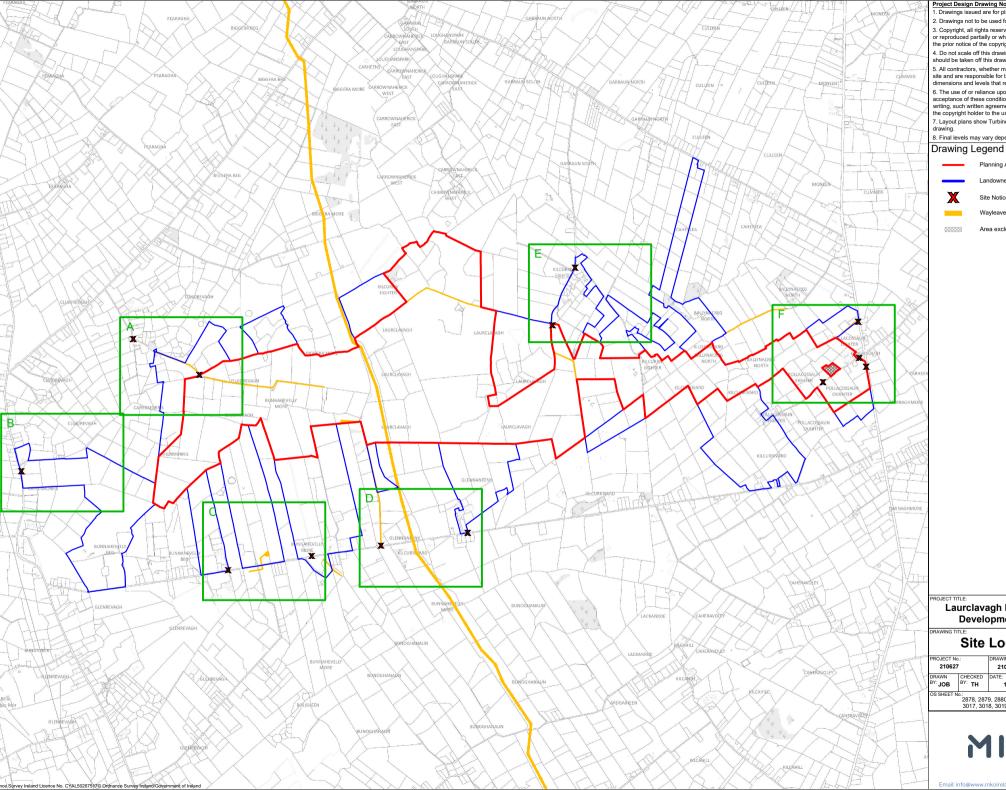

### **Site Location Map**

|   | PROJECT No.: |        | DRAWING No.: | SCALE:        |
|---|--------------|--------|--------------|---------------|
|   | 210627       |        | 210627 - 02  | 1:10,000 @ A1 |
|   | DRAWN        |        | DATE:        | REVISION.:    |
| 1 | BY: JOB      | BY: TH | 12.03.2024   | P01           |

OS SHEET No.: 2878, 2879, 2880, 2881, 2947, 2948, 2949, 2950, 3017, 3018, 3019, 3020, 3085, 3086, 3087, 3088

- Drawings issued are for planning application purposes only.
- 2. Drawings not to be used for construction/contract conditions. 3. Copyright, all rights reserved. No part herewith may be copied
- or reproduced partially or wholly in any form whatsoever without the prior notice of the copyright owner McCarthy Keville O'Sullivan.
- 4. Do not scale off this drawing. Figured metric dimensions only should be taken off this drawing.
- site and are responsible for taking and checking any and all dimensions and levels that relate to the works.
- 6. The use of or reliance upon this drawing shall be deemed to be acceptance of these conditions of use unless otherwise agreed in writing, such written agreement to be sought from and issued by the copyright holder to the use or reliance upon this drawing.
- 8. Final levels may vary depending on local ground conditions.

Planning Application Boundary

Landowners Boundary

Wayleaves

Laurclavagh Renewable Energy Development, Co. Galway

Site Location Map

| Oite | Location     | map    |
|------|--------------|--------|
|      | Sheet A      |        |
|      | DRAWING No.: | SCALE: |
|      | 040007 004   |        |