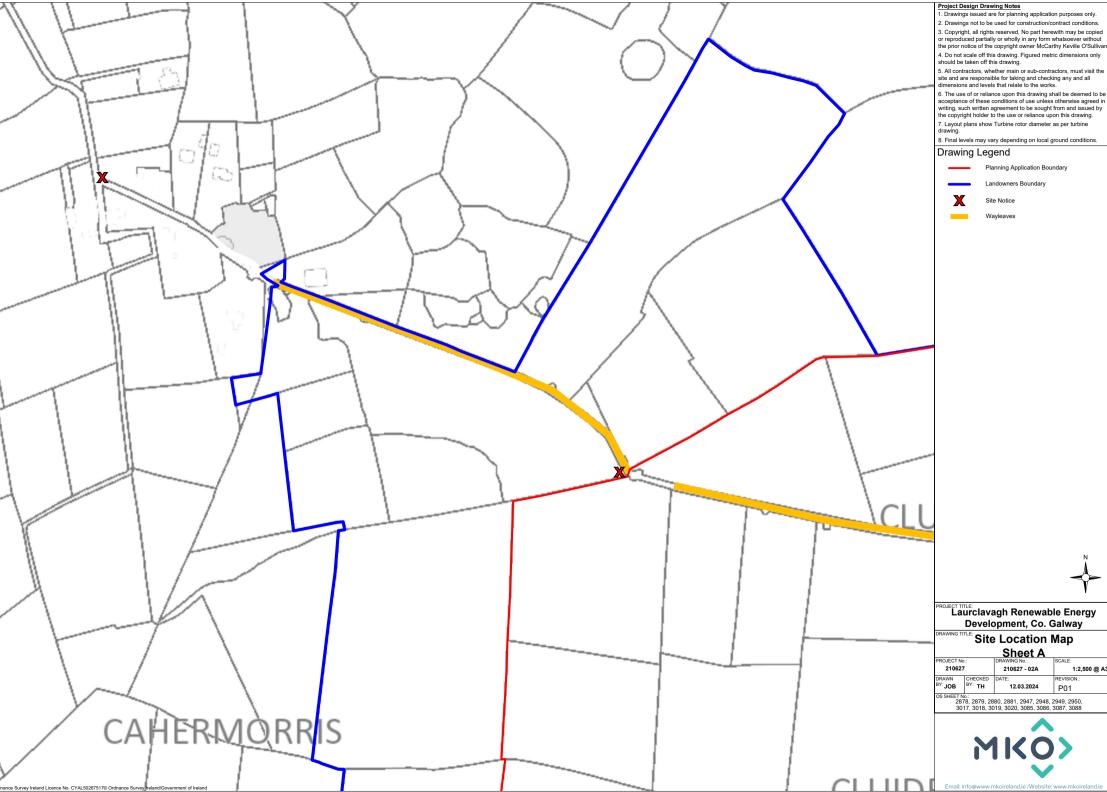

Planning Application Boundary

Landowners Boundary

Wayleaves

Laurclavagh Renewable Energy Development, Co. Galway

Site Location Map

| Oite | Location     | map    |
|------|--------------|--------|
|      | Sheet A      |        |
|      | DRAWING No.: | SCALE: |
|      | 040007 004   |        |

1:2,500 @ A3 12.03.2024

OS SHEET No.: 2878, 2879, 2880, 2881, 2947, 2948, 2949, 2950, 3017, 3018, 3019, 3020, 3085, 3086, 3087, 3088

- 3. Copyright, all rights reserved. No part herewith may be copied
- - 5. All contractors, whether main or sub-contractors, must visit the
  - 6. The use of or reliance upon this drawing shall be deemed to be acceptance of these conditions of use unless otherwise agreed in
  - Layout plans show Turbine rotor diameter as per turbine drawing.